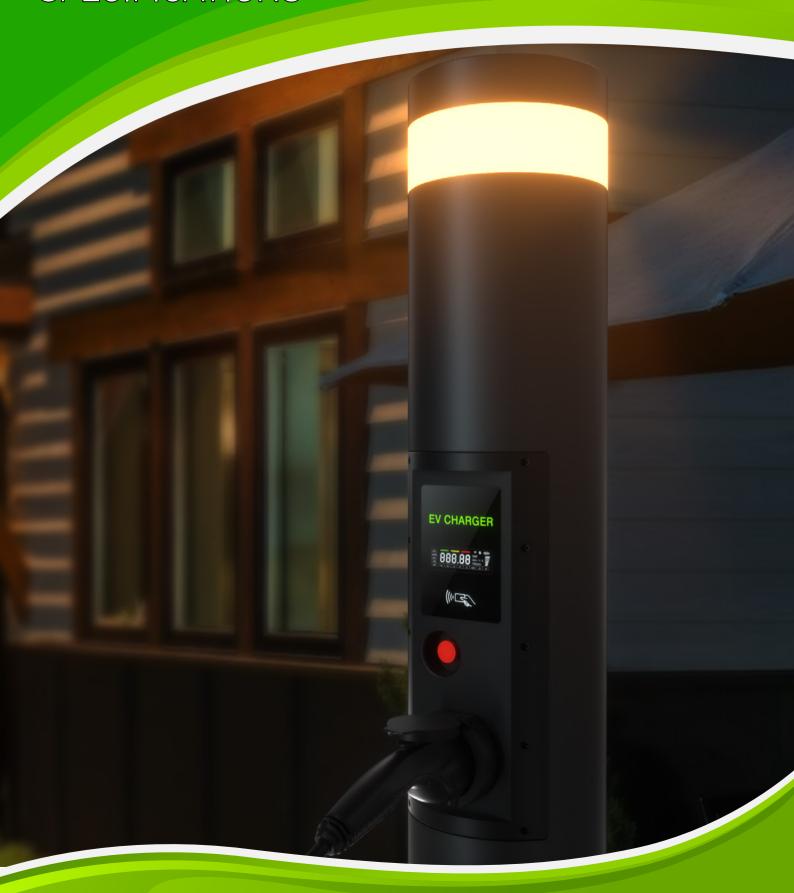

# 4. Safety Illumination:

The high-quality lighting head not only adds a touch of safety but also illuminates the surrounding area for enhanced security.