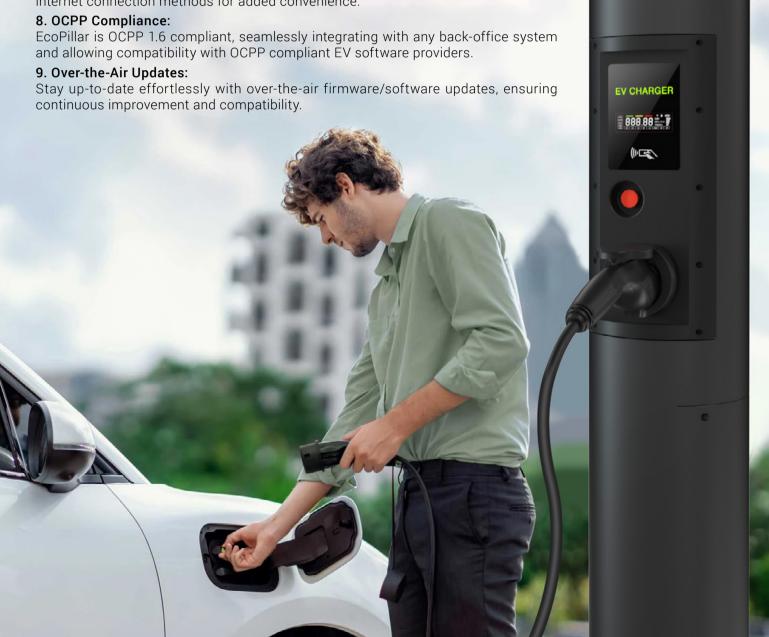

# 7. Multiple Connectivity Options:

Stay connected with integrated Ethernet, WiFi, or 4G connectivity, providing multiple internet connection methods for added convenience.

**Specifications** 

| Specifications               |                                                                                                        |                             |                            |                            |
|------------------------------|--------------------------------------------------------------------------------------------------------|-----------------------------|----------------------------|----------------------------|
| Basic Information            | » Product Code:                                                                                        | HY070EPS-T2<br>HY070EPD-T2  | HY110EPS-T2<br>HY110EPD-T2 | HY220EPS-T2<br>HY220EPD-T2 |
|                              | » Input Voltage:                                                                                       | 230Vac±10%                  | 380Vac±10%                 | 380Vac±10%                 |
|                              | » Rated Current:                                                                                       | 8~32A                       | 8~16A                      | 8~32A                      |
|                              | » Rated Power:                                                                                         | 7KW@32A                     | 11KW@16A                   | 22KW@32A                   |
|                              | » Power Supply:                                                                                        | 1 Phase                     | 3 Phase                    | 3 Phase                    |
|                              | » Socket Optional:                                                                                     | Single/Dual                 | Single/Dual                | Single/Dual                |
| Physical Information         | » Housing: Extruded Aluminum                                                                           |                             |                            |                            |
|                              | » Coating: Special Outdoor anti-corrosion Coating                                                      |                             |                            |                            |
|                              | » Headlight Power: 10 Watt                                                                             |                             |                            |                            |
|                              | » Dimension: H1500mm × W 220mm                                                                         |                             |                            |                            |
|                              | » Weight:                                                                                              | Weight: 17.5KG              |                            |                            |
| Working Environment          | » Working Temp:                                                                                        | Working Temp: -30°C ∼ +50°C |                            |                            |
|                              | » Humidity:                                                                                            | idity: 0~95% Non-Condensing |                            |                            |
|                              | » IP Rate:                                                                                             | IP 65                       |                            |                            |
|                              | » Work Altitude: <3000m                                                                                |                             |                            |                            |
| User Interface               | » LED Head Light; LED Indicator Light; LED Display Screen;<br>RFID Card Area; Charging Socket          |                             |                            |                            |
| Connectivity Options         | » Wi-Fi ; Ethernet ; 4G                                                                                |                             |                            |                            |
| OCPP Compliance              | » OCPP 1.6J Compliant                                                                                  |                             |                            |                            |
| Electrical Protection        | » Over current protection ; Residual current protection                                                |                             |                            |                            |
|                              | » Over/Under voltage protection ; Over/Under frequency protection                                      |                             |                            |                            |
|                              | » Over temp protection; Leakage protection Type B (AC 30mA+DC 6mA)                                     |                             |                            |                            |
|                              | » Electronic Socket Over temp protection; Relay-Sticking Protection;<br>Pen-Fault Protection(Optional) |                             |                            |                            |
| <b>Customization Options</b> | » MID Power Meter                                                                                      |                             |                            |                            |