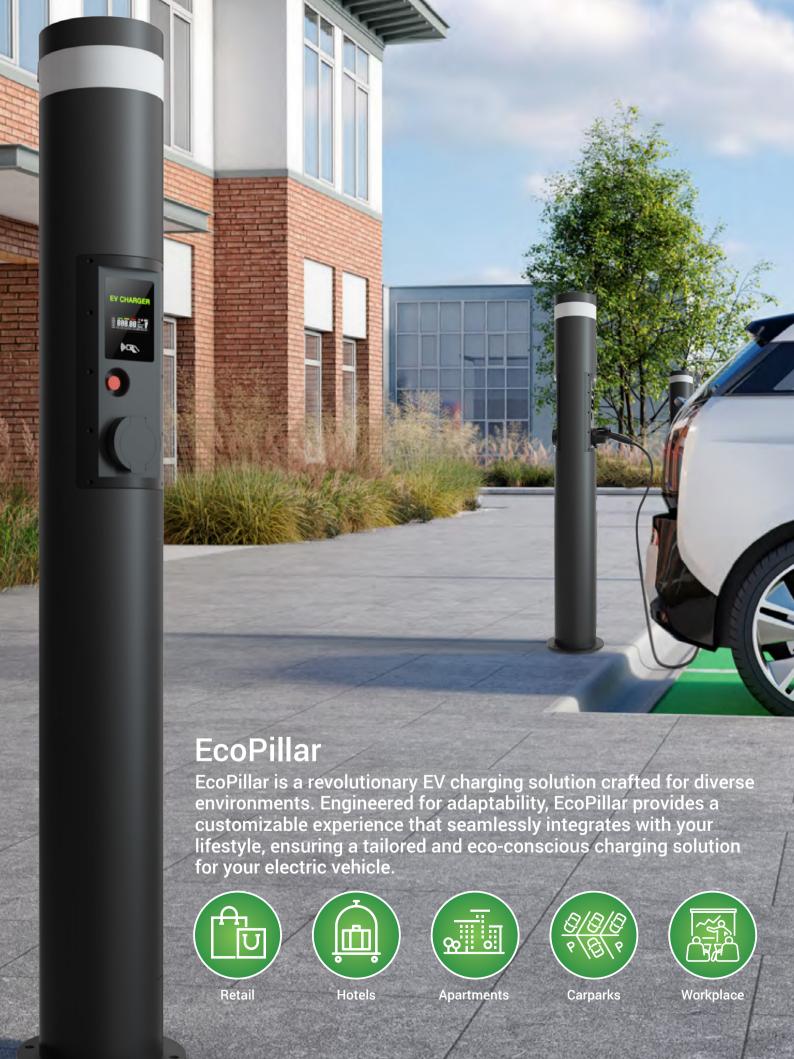

#### 1. Durable Design:

Crafted from extruded aluminum, EcoPillar boasts a robust and long-lasting body for extended durability.

#### 2. Stylish and Contemporary:

With a sleek and modern appearance, EcoPillar seamlessly blends style with functionality.