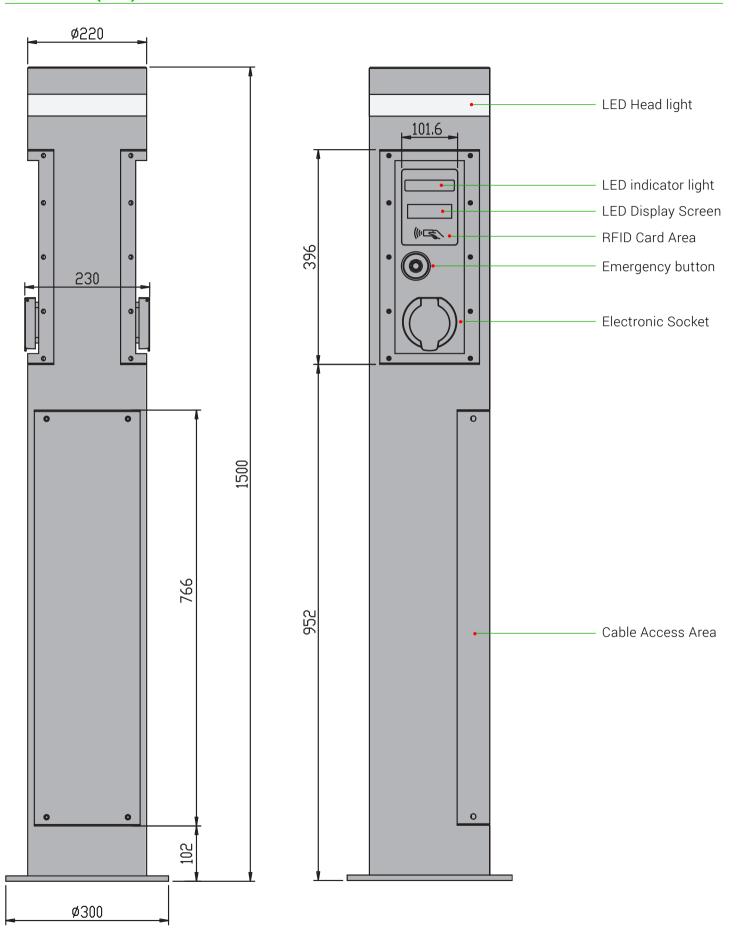

|                             |                            |                            |
|                              | » Over temp protection; Leakage protection Type B (AC 30mA+DC 6mA)                                     |                             |                            |                            |
|                              | » Electronic Socket Over temp protection; Relay-Sticking Protection;<br>Pen-Fault Protection(Optional) |                             |                            |                            |
| <b>Customization Options</b> | » MID Power Meter                                                                                      |                             |                            |                            |

# Dimension(mm)